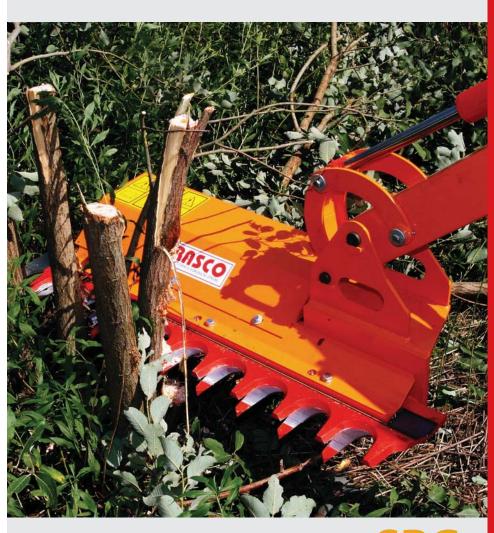

## Purpose

SRG branch cutter is designed for cutting branches and undergrowth with the diameter up to 10 cm along the roads for undisturbed traffic as well as for cutting branches by canals and watercourses.

## **Technical description**

The branch cutter is operated using a hydraulic distributor located in the vehicle cabin. The cutter consists of upper and lower blade, hydraulic hoses and standard adapter for mounting onto the mower crane. The cutter blades are made of high-quality steel and are heat treated which provides long life of the tool if it is regularly maintained. In cases of overload the branch cutter is secured by a system of safety valves. The blades come in two standard sizes as shown in the table below.