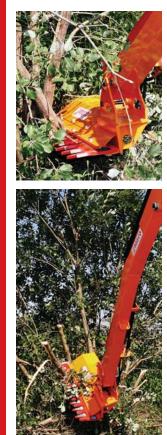

branch cutter **SRG** 

tool for cutting branches

## Purpose

SRG branch cutter is designed for cutting branches and undergrowth with the diameter up to 10 cm along the roads for undisturbed traffic as well as for cutting branches by canals and watercourses.

## **Technical description**

The branch cutter is operated using a hydraulic distributor located in the vehicle cabin. The cutter consists of upper and lower blade, hydraulic hoses and standard adapter for mounting onto the mower crane. The cutter blades are made of high-quality steel and are heat treated which provides long life of the tool if it is regularly maintained. In cases of overload the branch cutter is secured by a system of safety valves. The blades come in two standard sizes as shown in the table below.