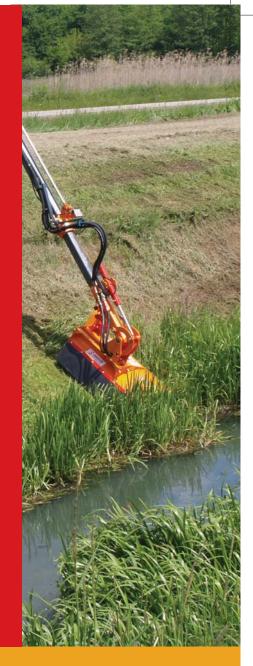

## Purpose

SRG branch cutter is designed for cutting branches and undergrowth with the diameter up to 10 cm along the roads for undisturbed traffic as well as for cutting branches by canals and watercourses.