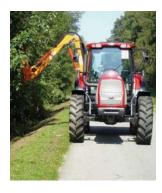

## Purpose

SRG branch cutter is designed for cutting branches and undergrowth with the diameter up to 10 cm along the roads for undisturbed traffic as well as for cutting branches by canals and watercourses.

## Mounting

Branch cutter is designed for mounting on RASCO mower cranes. It can also be mounted on cranes made by other manufacturers upon client's request. In that case it is necessary to pay attention that capacity of hydraulic system is sufficient to ensure normal work.