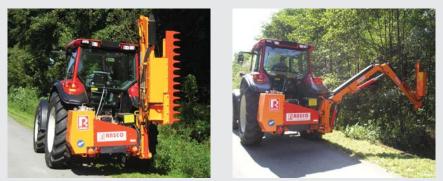

## Mounting

Branch cutter is designed for mounting on RASCO mower cranes. It can also be mounted on cranes made by other manufacturers upon client's request. In that case it is necessary to pay attention that capacity of hydraulic system is sufficient to ensure normal work.

It is recommended that mounting of the branch cutter is made by manufacturer, or an authorized workshop according to manufacturer instructions.

branch cutter **SRG** 

- Kolodvorska 120 b, HR-48361 Kalinovac
- tel: +385 (48) 883 112; fax: +385 (48) 280 146
  e-mail: rasco@rasco.hr
- www.rasco.hr